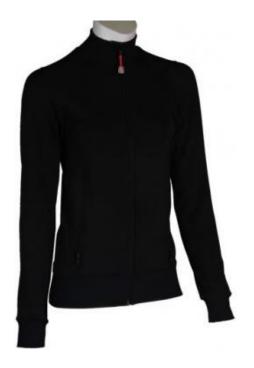

## **Ice Edge Skating Club Jackets**

This high quality, machine-washable Triple Flip Black Podium Jacket is designed for ease of movement (two-way stretch polyester/spandex) with fleece lining.

The jackets come in black only with two zippered pockets and a stand-up collar.

They feature our Club Name embroidered on the front left side of the chest and a large Ice Edge Skating Club logo embroidered on the back of the jacket.

A name is optional and if selected will be 2" wide located on the sleeve.