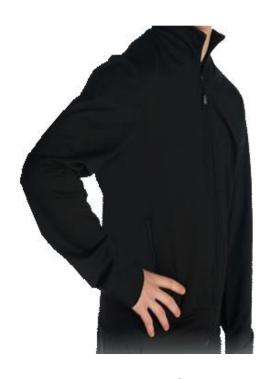

## **Ice Edge Skating Club Jackets**

This high quality, machine-washable Triple Flip Black Podium Jacket is designed for ease of movement (two-way stretch polyester/spandex) with fleece lining.

The jackets come in black only with two zippered pockets and a stand-up collar.

They feature our Club Name embroidered on the front left side of the chest and a large Ice Edge Skating Club logo embroidered on the back of the jacket.

A name is optional and if selected will be 2" wide located on the sleeve.